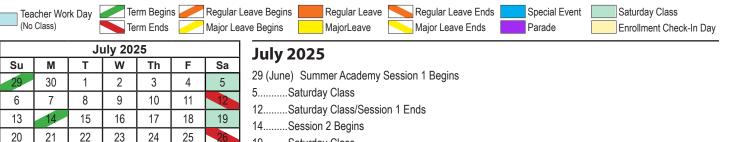

# Fork Union Military Academy | 2025-2026 Academic Calendar

- 19.....Saturday Class
- 26.....Summer Academy Session 2 Ends

| August 2025      |    |    |    |    |    |    |  |  |  |  |
|------------------|----|----|----|----|----|----|--|--|--|--|
| Su M T W Th F Sa |    |    |    |    |    |    |  |  |  |  |
|                  |    |    |    |    | 1  | 2  |  |  |  |  |
| 3                | 4  | 5  | 6  | 7  | 8  | 9  |  |  |  |  |
| 10               | 11 | 12 | 13 | 14 | 15 | 16 |  |  |  |  |
| 17               | 18 | 19 | 20 | 21 | 22 | 23 |  |  |  |  |
| 24               | 25 | 26 | 27 | 28 | 29 | 30 |  |  |  |  |
| 31               |    |    |    |    |    |    |  |  |  |  |