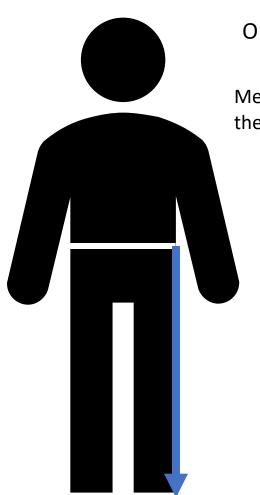

## OUTSEAM

Measure from the waist to the floor along the outside of the leg without shoes.

**WAIST** 

Measure around the waist at navel.