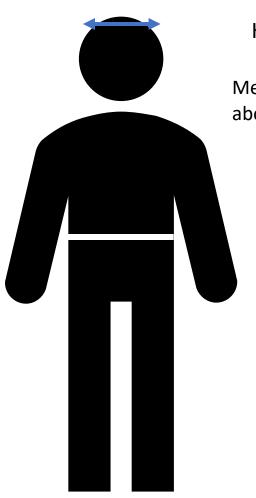

|
| SHOULDERS    |                 |
| ARM          |                 |

| HEAD                      |  |
|---------------------------|--|
| T-SHIRT<br>(S,M,L,XL,2XL) |  |
|                           |  |
|                           |  |
|                           |  |
|                           |  |
|                           |  |



## OUTSEAM

Measure from the waist to the floor along the outside of the leg without shoes.



**WAIST** 

Measure around the waist at navel.



#### MID-BODY ARM

Measure from the middle of the back of the neck along the shoulder and down the outside of the arm to the wrist.



## CHEST

Measure around the chest under the arms.



# **SHOULDERS**

Measure shoulders along the back at the widest point.



ARM

Measure arm length from shoulder to



## HEAD

Measure circumference of head an inch above the eyebrow.