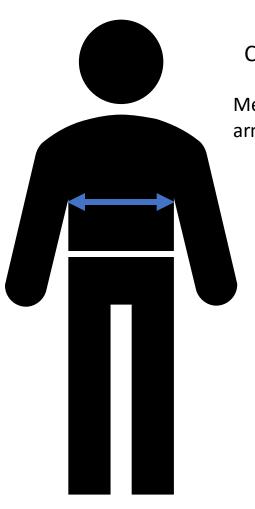

-------|
| SHOE SIZE    |                 |
| OUTSEAM      |                 |
| WAIST        |                 |
| MID-BODY ARM |                 |
| CHEST        |                 |
| SHOULDERS    |                 |
| ARM          |                 |

| HEAD                      |  |
|---------------------------|--|
| T-SHIRT<br>(S,M,L,XL,2XL) |  |
|                           |  |
|                           |  |
|                           |  |
|                           |  |
|                           |  |



## OUTSEAM

Measure from the waist to the floor along the outside of the leg without shoes.



**WAIST** 

Measure around the waist at navel.



#### MID-BODY ARM

Measure from the middle of the back of the neck along the shoulder and down the outside of the arm to the wrist.



## CHEST

Measure around the chest under the arms.



# **SHOULDERS**

Measure shoulders along the back at the widest point.



ARM

Measure arm length from shoulder to



## HEAD

Measure circumference of head an inch above the eyebrow.