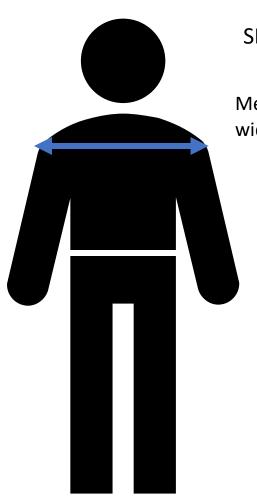

# **SHOULDERS**

Measure shoulders along the back at the widest point.

ARM

Measure arm length from shoulder to