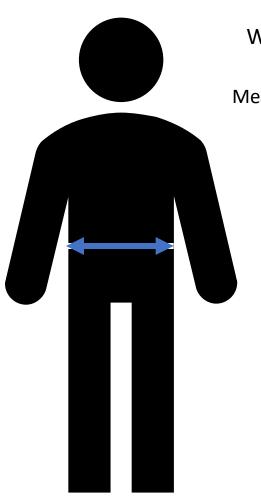

## OUTSEAM

Measure from the waist to the floor along the outside of the leg without shoes.

**WAIST** 

Measure around the waist at navel.