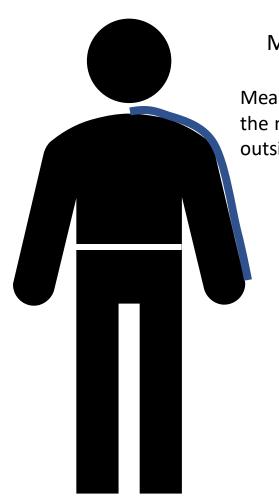

#### MID-BODY ARM

Measure from the middle of the back of the neck along the shoulder and down the outside of the arm to the wrist.