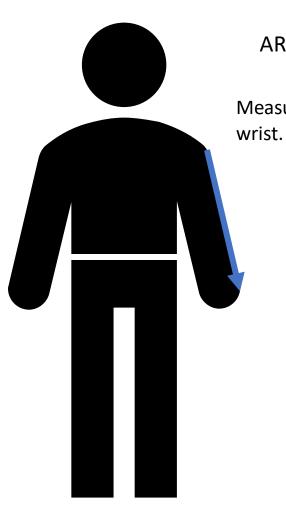

# **SHOULDERS**

Measure shoulders along the back at the widest point.

ARM

Measure arm length from shoulder to